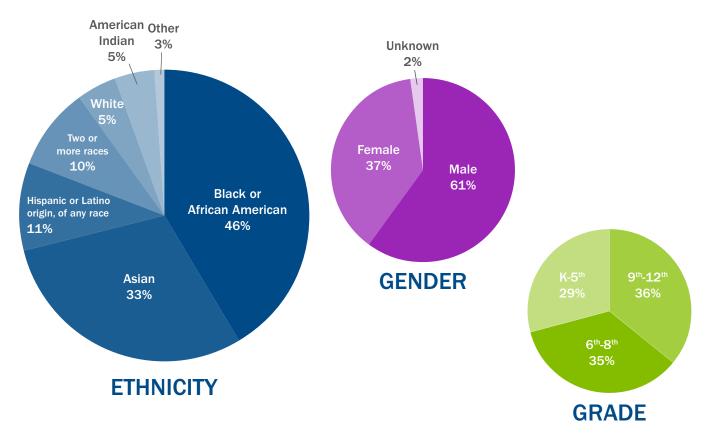

## WHO WE SERVE

In Fiscal Year 2022, we served 2,778 youth at 10 Twin Cities Club locations and Voyageur Environmental Center in Mound.