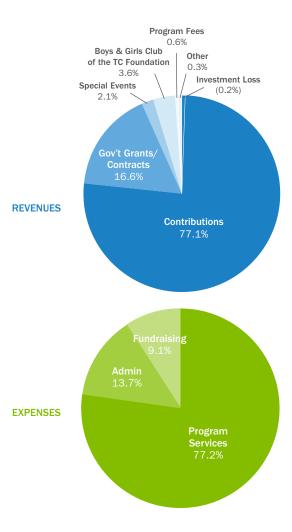

#### **REVENUES**

| Contributions                                    | \$9,605,124  |
|--------------------------------------------------|--------------|
| Gov't Grants/Contracts                           | \$2,066,348  |
| Special Events                                   | \$257,544    |
| Boys & Girls Clubs of the Twin Cities Foundation | \$443,455    |
| Program Fees                                     | \$75,355     |
| Investment Loss                                  | -\$26,808    |
| Other                                            | \$42,967     |
| Total Revenues                                   | \$12,463,985 |

#### **EXPENSES**

| Program Services | \$5,520,932 |
|------------------|-------------|
| Administration   | \$977,755   |
| Fundraising      | \$645,956   |
| Total Expenses   | \$7,144,643 |