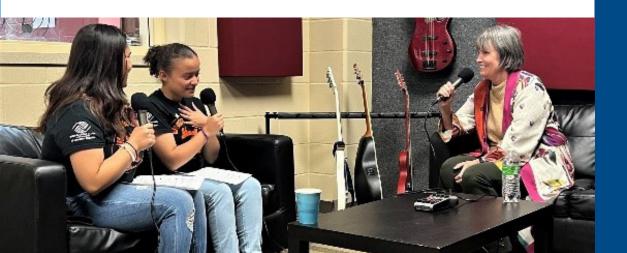

## **TEEN PATHWAYS**

In spring 2021, some passionate teens from the Al Lenzmeier West Side Club dreamed up the idea to start a podcast FOR youth BY youth, where youth can share their real-life experiences in a supportive community among their peers.

Their project concept, "Our West Side Story" podcast, aims to connect and support teens locally and beyond through podcast interviews and conversations led by teens and for teens.

In July 2022, the podcast team had the opportunity to attend Boys & Girls Clubs of America's National Youth Advocacy Days in Washington DC with BGCTC staff members. The trip included a full itinerary of experiencing Washington DC landmarks, touring the White House, and sharing their stories with members of Congress and other elected officials. The teens also gave a presentation about the Our West Side Story Podcast.